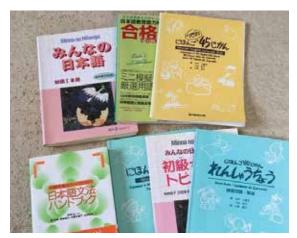

#### ·Japanese, Korean language education

- Teaching Japanese/ Korean language in the initial stage
- Practising "communication skills" through conversation with native teachers
- Student-centered, conversation-focused curriculum
- Teaching higher level of Japanese, Korean language for technical trainees
- Teaching materials are standard materials
- Cooperating with teachers of Hanoi University

#### ·Teaching culture and lifestyle of Japanese, Korean people

- Educating examples of troubles in Japan/ Korea
- Explanation of employment conditions and workplace rules

Nursing Class

Japanese Class

Computer Room