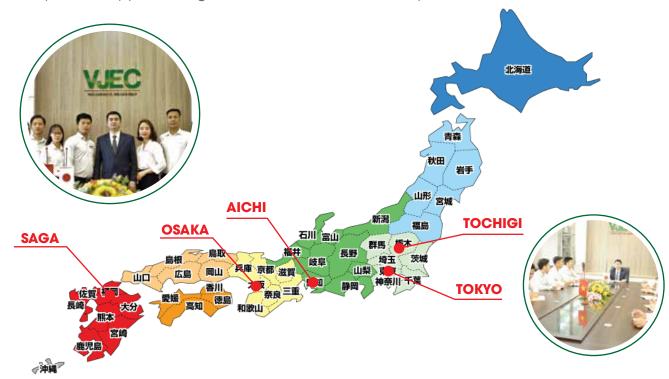

#### NETWORK OF REPRESENTATIVE OFFICES AND RESIDENTIAL EMPLOYEES IN JAPAN

VJEC currently has 5 representaive offices at 5 big cities in Japan, which are TOKYO, TOCHIGI, AICHI, OSAKA, SAGA. Our offices and employees here always closely work with unions and enterprises in the instruction and management of labor forces, promptly detect risks, handle arising issues and provide support during the time our labors work in Japan