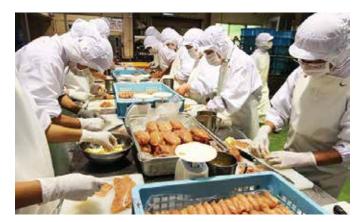

#### IMAGE OF LABORS (TRAINEES) WORKING IN JAPAN AND KOREA

#### **INDUSTRIES NEED LABORS**

VJEC is currently recruiting and dispatching labors to work in Japan and Korea in many industries, such as:

- Mechanical processing
- Welding
- Food processing
- Seafood processing
- Constructions
- Nursing (specific skills program)

- Plastic injection
- Painting
- Husbandry
- Agriculture
- Garment
- Restaurant and hotel (specific skills program)