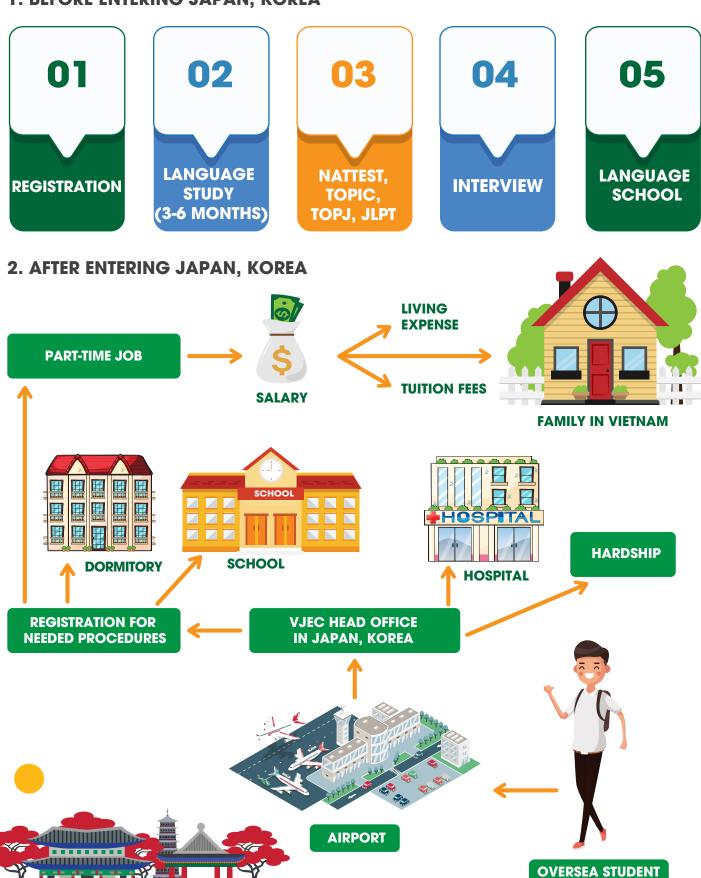

#### 1. BEFORE ENTERING JAPAN, KOREA

#### **SUBJECTS**

- 1. All students around the country.
- 2. Age: 18-30.
- 3. High school graduates and above. Average grade is 6.5 at least.
- 4. Time of graduation from the highest level is not more than 5 years.
- 5. Have financial capacity to study abroad in Japan and Korea.

#### **JAPAN HAS 4 ENROLLMENT PERIODS / 1 YEAR**

| Enrollment period | Duration          | Enrollment time                |
|-------------------|-------------------|--------------------------------|
| January           | 1 year + 3 months | From 01 May to 30 Jun annually |
| April             | 2 years           | From 01 Jul to 15 Oct annually |
| July              | 1 year + 9 months | From 16 Oct to 31 Jan annually |
| October           | 1 year + 6 months | From 01 Feb to 30 Apr annually |

### **KOREA HAS 4 ENROLLMENT PERIODS / 1 YEAR**

| Enrollment period                                                                                                                                                                                                                                                                                                                                                                                                                                                                                                                                                                                                                                                                                                                                                                                                                                                                                                                                                                                                                                                                                                                                                                                                                                                                                                                                                                                                                                                                                                                                                                                                                                                                                                                                                                                                                                                                                                                                                                                                                                                                                                              | Duration                 | Enrollment time                |
|--------------------------------------------------------------------------------------------------------------------------------------------------------------------------------------------------------------------------------------------------------------------------------------------------------------------------------------------------------------------------------------------------------------------------------------------------------------------------------------------------------------------------------------------------------------------------------------------------------------------------------------------------------------------------------------------------------------------------------------------------------------------------------------------------------------------------------------------------------------------------------------------------------------------------------------------------------------------------------------------------------------------------------------------------------------------------------------------------------------------------------------------------------------------------------------------------------------------------------------------------------------------------------------------------------------------------------------------------------------------------------------------------------------------------------------------------------------------------------------------------------------------------------------------------------------------------------------------------------------------------------------------------------------------------------------------------------------------------------------------------------------------------------------------------------------------------------------------------------------------------------------------------------------------------------------------------------------------------------------------------------------------------------------------------------------------------------------------------------------------------------|--------------------------|--------------------------------|
| 1st period (March)                                                                                                                                                                                                                                                                                                                                                                                                                                                                                                                                                                                                                                                                                                                                                                                                                                                                                                                                                                                                                                                                                                                                                                                                                                                                                                                                                                                                                                                                                                                                                                                                                                                                                                                                                                                                                                                                                                                                                                                                                                                                                                             | From 6 months to 2 years | From 01 Oct to 31 Dec annually |
| 2nd period (June)                                                                                                                                                                                                                                                                                                                                                                                                                                                                                                                                                                                                                                                                                                                                                                                                                                                                                                                                                                                                                                                                                                                                                                                                                                                                                                                                                                                                                                                                                                                                                                                                                                                                                                                                                                                                                                                                                                                                                                                                                                                                                                              | From 6 months to 2 years | From 01 Jan to 31 Mar annually |
| 3rd period (September)                                                                                                                                                                                                                                                                                                                                                                                                                                                                                                                                                                                                                                                                                                                                                                                                                                                                                                                                                                                                                                                                                                                                                                                                                                                                                                                                                                                                                                                                                                                                                                                                                                                                                                                                                                                                                                                                                                                                                                                                                                                                                                         | From 6 months to 2 years | From 01 Apr to 30 Jun annually |
| 4th period (December)                                                                                                                                                                                                                                                                                                                                                                                                                                                                                                                                                                                                                                                                                                                                                                                                                                                                                                                                                                                                                                                                                                                                                                                                                                                                                                                                                                                                                                                                                                                                                                                                                                                                                                                                                                                                                                                                                                                                                                                                                                                                                                          | From 6 months to 2 years | From 01 Jul to 30 Sep annually |
| THE STATE OF THE S |                          |                                |