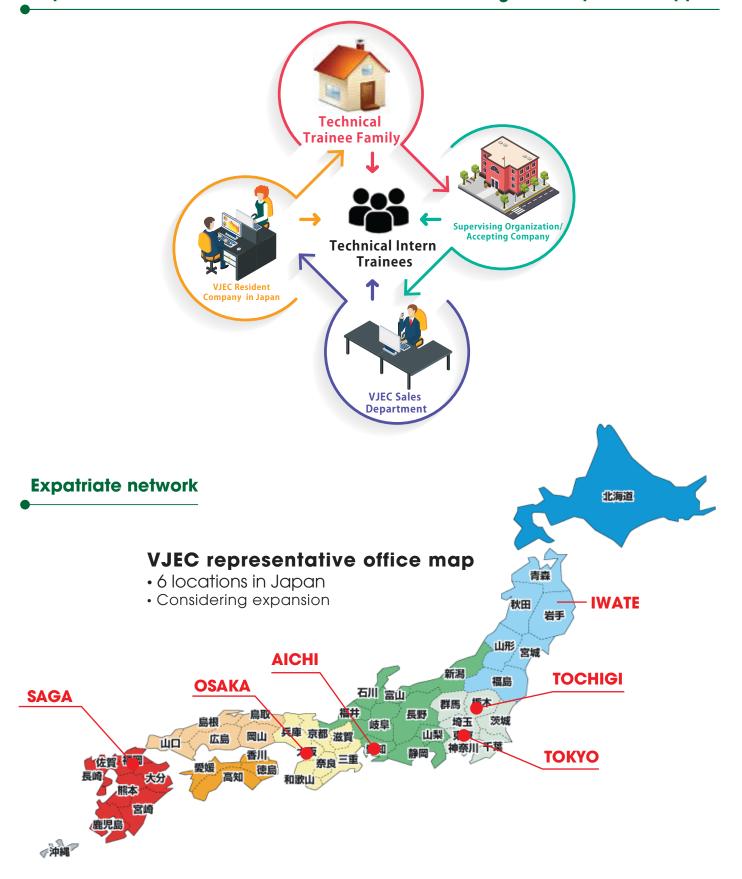

#### NETWORK OF REPRESENTATIVE OFFICES AND RESIDENTIAL EMPLOYEES IN JAPAN

VJEC currently has 5 representaive offices at 5 big cities in Japan, which are TOKYO, TOCHIGI, AICHI, OSAKA, SAGA. Our offices and employees here always closely work with unions and enterprises in the instruction and management of labor forces, promptly detect risks, handle arising issues and provide support during the time our labors work in Japan

## Support system during the period of staying in Japan, Korea

#### Departments related to technical trainees will work together to provide support