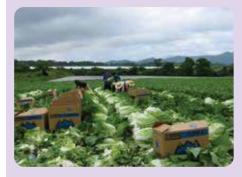

#### IMAGE OF LABORS (TRAINEES) WORKING IN JAPAN AND KOREA

#### **INDUSTRIES NEED LABORS**

VJEC is currently recruiting and dispatching labors to work in Japan and Korea in many industries, such as:

- Mechanical processing
- Welding
- Food processing
- Seafood processing
- Constructions
- Nursing (specific skills program)

- Plastic injection
- Painting
- Husbandry
- Agriculture
- Garment
- Restaurant and hotel (specific skills program)