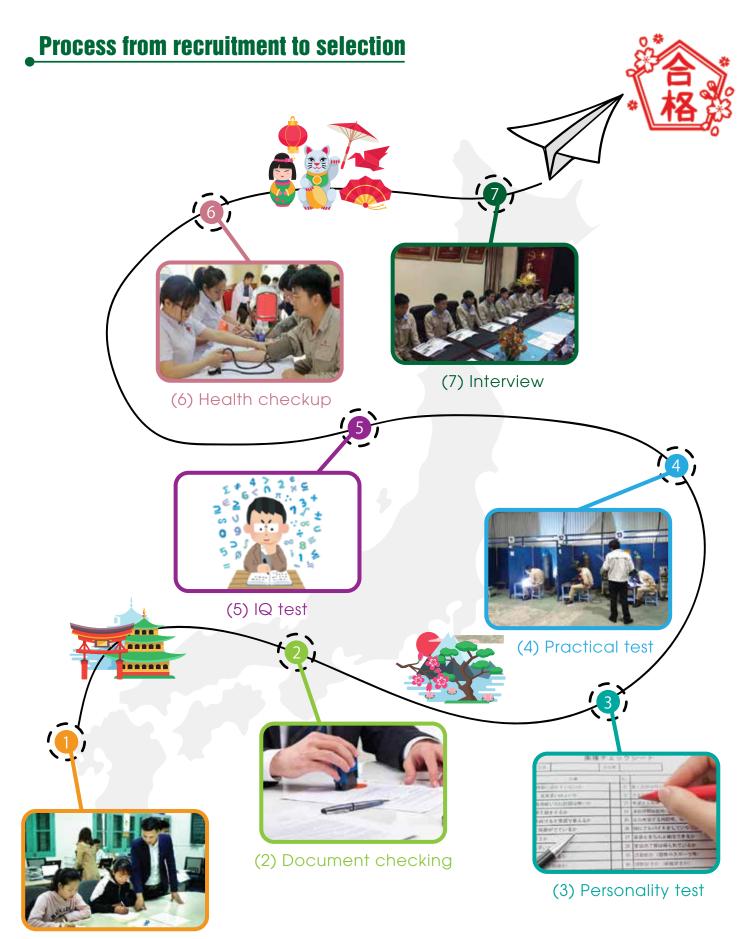

#### **RECRUITMENT**

After receiving orders from Japanese/Korean enterprises and unions, VJEC will consult and directly recruit candidates from vocational training institutions, training centers and domestic recruitment partners based on the standards and requirements of recruitment, the labors will go through a rigorous inspection process for issues such as background, health and skills.

#### **PRE-EXAM TRAINING**

Training elementary Japanese, behaviors and labor skills to meet the strict requirements from the Japanese side. Ensure the admission rate when recruiting.

#### **EXAMINATION**

VJEC will coordinate with representatives of factories and trade unions in Japan to conduct recruitment exams to select the most suitable candidates through interviews, skills tests, IQ test results, and test results. Character

#### TRAINING AFTER SELECTION

After being selected, the labors will be accepted to study and be trained Japanese, vocational skills and ideology orientation at Japanese Training Center of VJEC Company. The labors will be trained and equiped all essentials before entering Japan.

(1) Applications acceptance