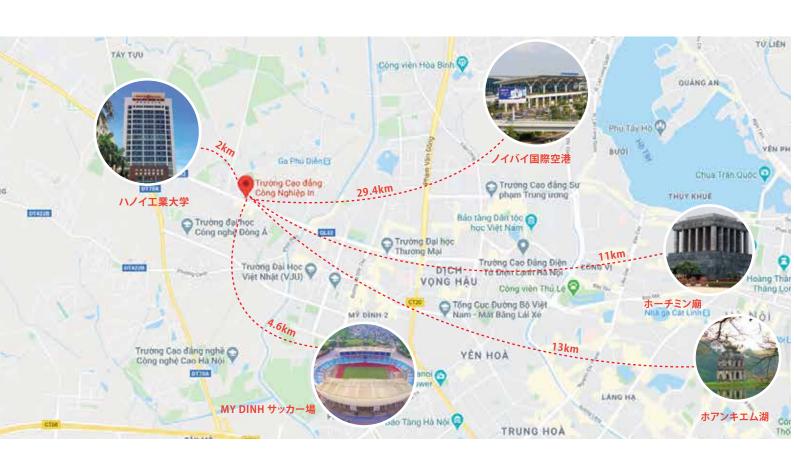

VJEC INTERNATIONAL JOINT STOCK COMPANY Company name

Head office : No. 2, Le Van Luong Road, Nhan Chinh Ward,

Thanh Xuan District, Hanoi City

Transaction office : No. 36, Cau Dien Road, Phuc Dien Ward, Bac Tu Liem District, Hanoi

Date of establishment : January 8th, 2013

: VU ANH DUNG Director

Charter capital : 20.000.000.000 VND

**Business lines** : Japan labor export consulting

Japan study abroad consulting

Korea study abroad consulting

Import and Export, Trade, Real Estate, etc.

: 106079070 Business code

Tel : (+84)24-6281-4286

Email : info@vjec.com.vn

Website : http://vjec.com.vn

#### LICENSE FOR DISPATCHING LABORS ABROAD





### **MAIN BUSINESS LINES**





LABOR EXPORT STUDY ABROAD IN KOREA



LABOR EXPORT STUDY ABROAD **IN CANADA** 



## TRANSACTION OFFICES OF VJEC



## A- LABOR EXPORT IN JAPAN, KOREA

#### **RECRUITMENT**



After receiving orders from Japanese/Korean enterprises and unions, VJEC will consult and directly recruit candidates from vocational training institutions, training centers and domestic recruitment partners based on the standards and requirements of recruitment, the labors will go through a rigorous inspection process for issues such as background, health and skills.



#### **PRE-EXAM TRAINING**



Training elementary Japanese, behaviors and labor skills to meet the strict requirements from the Japanese side. Ensure the admission rate when recruiting.



#### **EXAMINATION**



VJEC will coordinate with representatives of factories and trade unions in Japan to conduct recruitment exams to select the most suitable candidates th